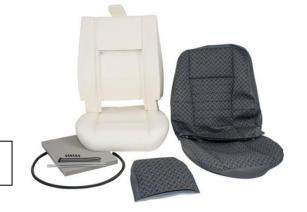

## **RE-TRIM KIT OUTER SINGLE**

**Techno** 

## **Land Rover Defender**

Part Numbers: LL1150TECHNOBP

Before you begin fitting this kit please watch the short instructional presentation on the link below. This 20 minute tutorial will give you a detailed step-by-step guide to disassembling and assembling your Defender seat and information on the correct use of the included parts.